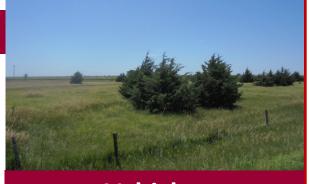

## 7.20 Acres Building site and Grass

**Location: 43293 Rd 741, Elwood.** Property located on east edge of Smithfield. South of HWY 23 on Road 741.

Legal: PT SE 1/4 18-7-21 7.20 A, Gosper County, Nebraska

**About the Land:** Grass land with a building site. Private well. Data unknown on sewer system. Home has 2 bedrooms, 1 bath. If you've been looking for a place to build with great highway access this is it! To view this land please contact listing agent.