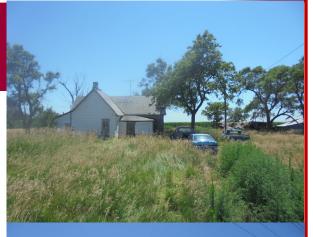

## 7.20 Acres Building site and Grass

**Location: 43293 Rd 741, Elwood.** Property located on east edge of Smithfield. South of HWY 23 on Road 741.

Legal: PT SE 1/4 18-7-21 7.20 A, Gosper County, Nebraska

**About the Land:** Grass land with a building site. Private well. Data unknown on sewer system. Home has 2 bedrooms, 1 bath. If you've been looking for a place to build with great highway access this is it! To view this land please contact listing agent.